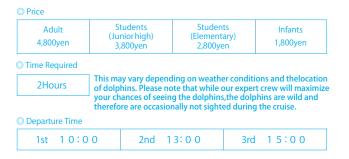

#### 98% encounter rate

## Dolphin Watching

There are approximately 300 wild bottlenose dolphins that reside in the seas surrounding Amakusa. You will be able to witness their spectacular jumps and aerial performances as they swim alongside the cruise boats. These dolphins can be encountered all year round, giving you a uniquely memorable experience that cannot be had else where.