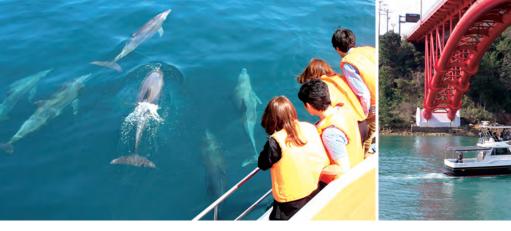

## Dolphin Watching

There are approximately 300 wild bottlenose dolphins that reside in the seas surrounding Amakusa. You will be able to witness their spectacular jumps and aerial performances as they swim alongside the cruise boats. These dolphins can be encountered all year round, giving you a uniquely memorable experience that cannot be had else where.

### Amakusa Gokyo Cruising

Matsushima in Amakusa is one of the three Matsushima's in Japan. Guests can enjoy the majestic views of the 5 bridges (Gokyo), numerous islands and the blue seas. Standing on the deck, feeling the sea breeze brushing your skin will feel like you are skipping across the sea. Simply being so close to nature and away from your daily life will be a therapeutic experience.