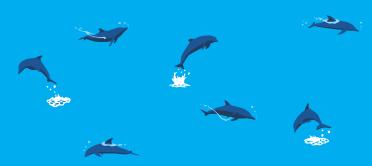

#### 98% encounter rate

## Dolphin Watching

There are approximately 300 wild bottlenose dolphins that reside in the seas surrounding Amakusa. You will be able to witness their spectacular jumps and aerial performances as they swim alongside the cruise boats. These dolphins can be encountered all year round, giving you a uniquely memorable experience that cannot be had else where.