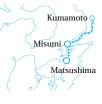

### Amakusa Takarajima line

The Amakusa Takarajima line is a regular service that connects from Misumi to Matsushima, with an approximate transit time of 20minutes. The views you will witness from the boats will not be matched by any other means, such as by car. Enjoying the amazing local seafood and hot springs along with the cruise will be another way to savor your trip to Amakusa.

#### Maeshima ~ Misumi 5 return trips per day (10 services)

This connects to the JR Misumi line at Misumi. It is 5 minutes walk from the boat to the station.

Please contact us for more details regarding the departure times and prices.