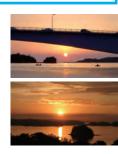

The artistic beauty of the sunset.

### Sunset Cruising

the sun setting over the splendrous scenes of Matsushima (Amakusa) has been chosen as one of the top 100 sunsets in Japan. With the sun slowly dying, the deep blue sea slowly changes to a mezmerising golden color, leaving the silhouettes of countless islands on the horizon. This beautiful image will be an everlasting memory for you.